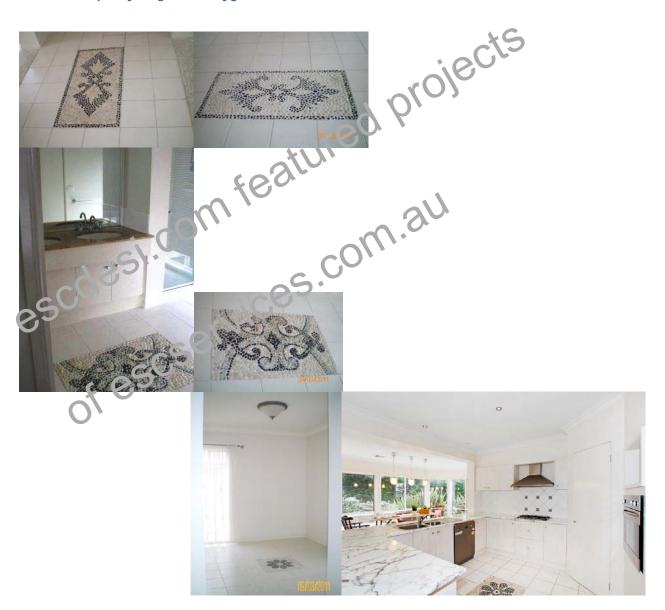

## Hand-laid mosaic feature for floor coverings

**Location – South Eastern Melbourne** 

Brief – custom-design mosaic to reflect the villas along the Mediterranean Areas – entrance hall, study, kitchen, rumpus, main bathroom and master ensuite Result – simplicity elegance of bygone era with a modern infusion