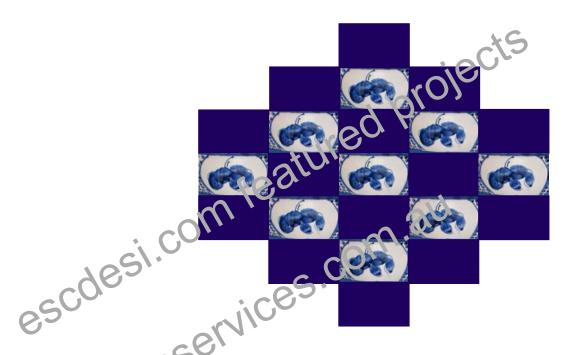

## Custom-design feature ceramic tile Asian motif

Location - South East Asia

Brief – exclusive spatial design concept with integrated Asian art and Moorish blue

Areas – feature wall of an alfresco of a hotel restaurant courtyard

Result - graphic boldness to celebrate the richness of Asian culture through its traditional cuisine

This design embodies the ceramic crockery of the restaurant, to celebrate the richness of Asian culture through its tractional cuisine.